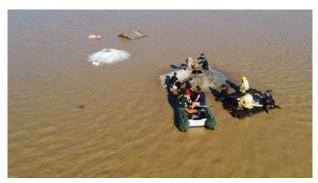

## **Project summary:**

Gobi Foundation will help buying and building a brand new Mongolian ger to families who lost their homes due to natural disaster, or simply cannot buy a home due to poverty. The Gobi region is known for their for strong wind during the Spring. Occasionally, there are perils of flood and fire destroying people's homes.

We will work with the local governments and social service agencies to identify families that need a new home. The cost includes the ger, primary furniture, transportation and building labor.

www.gobifoundation.org Tel: (855) 202-8085 info@gobifoundation.org