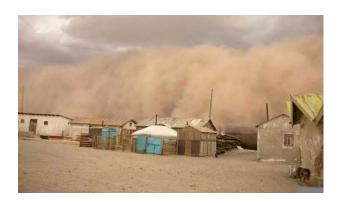

## **Project summary:**

Gobi Foundation will help buying and building a brand new Mongolian ger to families who lost their homes due to natural disaster, or simply cannot buy a home due to poverty. The Gobi region is known for their for strong wind during the Spring. Occasionally, there are perils of flood and fire destroying people's homes.